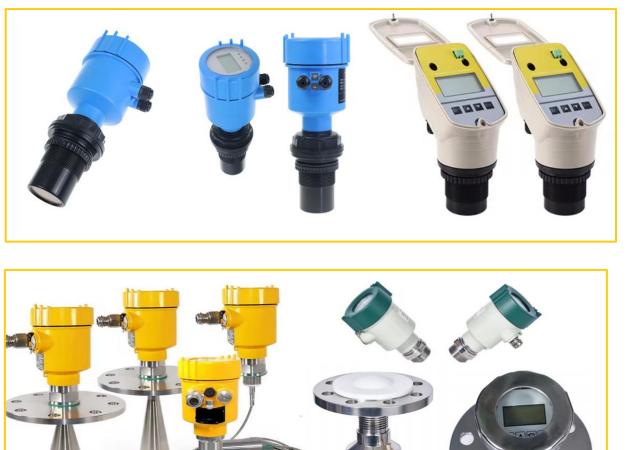

## **LEVEL MEASUREMENT SOLUTION**

ULTRASONIC **FLOWMETER** 

**RADAR LEVEL** TRANSMITTER