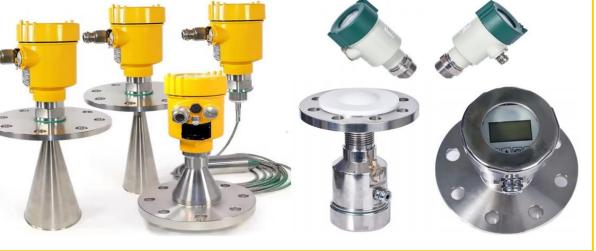

## **LEVEL MEASUREMENT SOLUTION**

ULTRASONIC **FLOWMETER** 

**RADAR LEVEL** TRANSMITTER