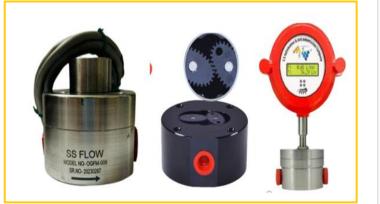

#### FLOW MEASURMENT SOLUTION

**ELECTROMAGENTIC FLOWMETER** 

**ULTRASONIC FLOWMETER** 

**TURBINE FLOWMETER** 

**OVAL GEAR FLOWMETER** 

#### FLOW MEASURMENT SOLUTION

PADDLE WHEEL SENSOR

**VORTEX FLOWMETER** 

THERMAL MASS FLOWMETER

MASS FLOW METER