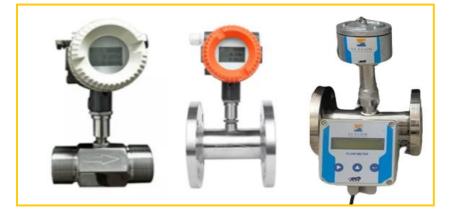

#### FLOW MEASURMENT SOLUTION

**ELECTROMAGENTIC FLOWMETER** 

**ULTRASONIC FLOWMETER** 

**TURBINE FLOWMETER** 

**OVAL GEAR FLOWMETER** 