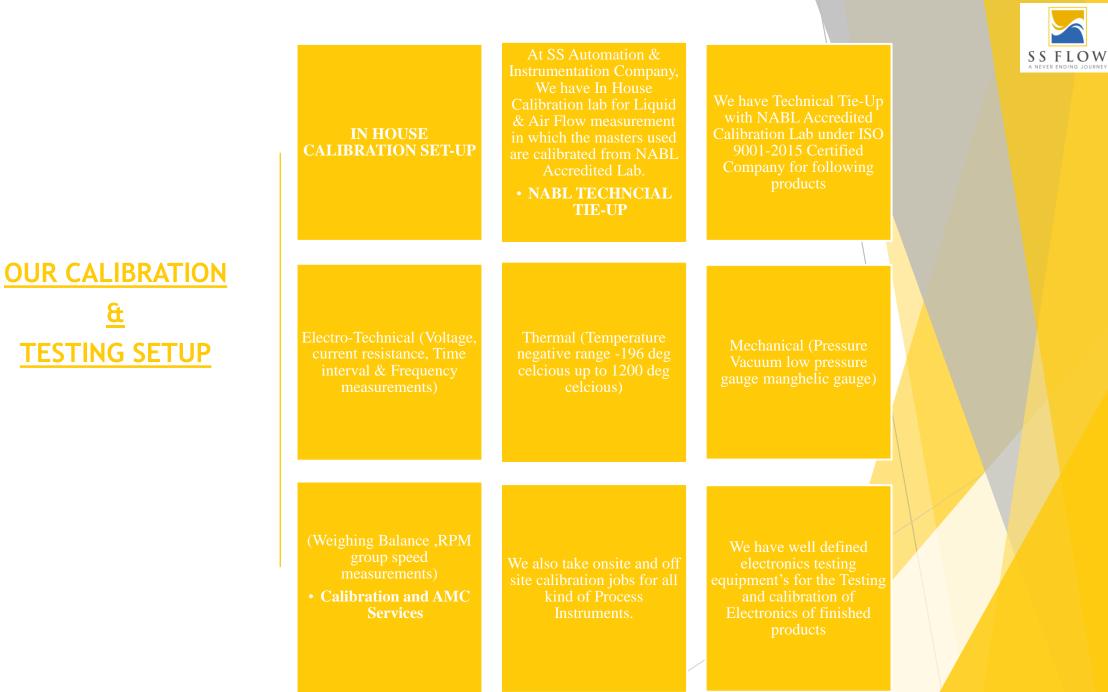

#### Calibration and AMC Services

We offer both on-site and off-site calibration services for a wide range of process instruments. Utilizing our master meters, which are calibrated at NABL certified laboratories, we ensure the highest level of accuracy and reliability. Additionally, we provide Annual Maintenance Contracts (AMC) to maintain and enhance the performance of your instruments, guaranteeing their long-term efficiency and accuracy.