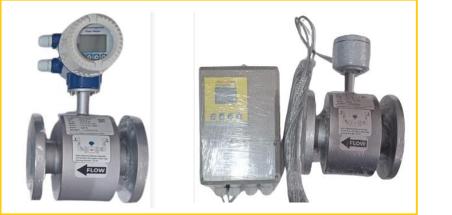

#### FLOW MEASURMENT SOLUTION

**ELECTROMAGENTIC FLOWMETER** 

**ULTRASONIC FLOWMETER** 

**TURBINE FLOWMETER** 

**OVAL GEAR FLOWMETER** 