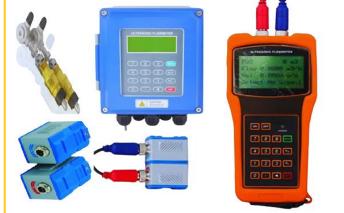

#### FLOW MEASURMENT SOLUTION

**ELECTROMAGENTIC FLOWMETER** 

**ULTRASONIC FLOWMETER** 

**TURBINE FLOWMETER** 

**OVAL GEAR FLOWMETER** 